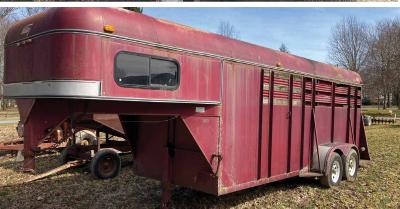

#### TRUCKS - TRAILERS

Nice 2016 12' Calico two-horse slant bumper trailer with tack room – 1996 Valley 6 X 18 3-horse slant gooseneck trailer – 1991 D & K 8 X 24 14K# gooseneck trailer – 1973 8 X 16 trailer with beavertail tri-axle pintle hitch - 1946 Roger low profile semitrailer 8 X 23 1/2 with ramps - fifth-wheel plate - low profile fifthwheel plate - Reese 15,000 fifth-wheel hitch for camper - 2001 Isuzu NPR truck with 5.7 liter 183K miles 14' landscape bed and fold-down sides and ramps – 1985 Int. S16000 cab & chasis with 5.9 diesel 5 sp 137K miles