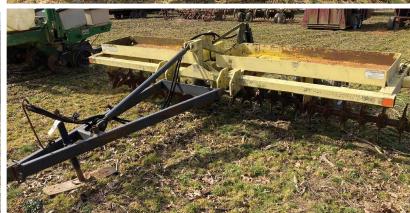

#### TRACTOR - UTV - FARM EQUIPMENT - ETC.

McCormick W-4 standard tractor – Honda 390 4X4 Trail Wagon gas UTV - (2) 1984 Honda Big Red three-wheelers, AS IS - Great Plains 6030 6RN liquid corn planter set up for precision planting - Landoll 9-shank disc chisel - DMT Ecolo-Til 3 pt 5-shank ripper - Unverferth 300 tool caddy with hyd. coupler - Top Air 800-gal. sprayer – Brillion frame with 24' harrow with spike teeth – Int. 24' field cultivator with spike harrow – 25' harrowgater – Aerway 15' dual transport - New Holland 355 feed grinder - Cardinal 8" X 47" PTO transport auger - Oliver 10' disc - 3 pt PTO ditcher - low profile gravity box and gear - Sitrex H-90 V-10 hyd. fold 10-wheel rake - Case IH 2200 front end loader with bucket - DMC Hi-cap 40 seed cleaner with 3 screens – older John Deere WF end – (2) sets of 18.4-38 duals - set of IH 3 1/4" axle wheels and 18.4-38 tire – (6) 100# IH style weights – 14-9-30 duals – Yetter coulters - Great Plains fert. boxes and fert. openers - Woods 3 pt. 5' brush hog – Pequea 6 X 10 bale feeder – 11.00-16 tires & rims