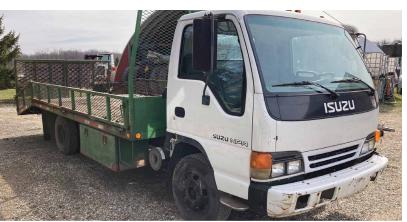

#### TRUCKS - TRAILERS

Nice 2016 12' Calico two-horse slant bumper trailer with tack room – 1996 Valley 6 X 18 3-horse slant gooseneck trailer – 1991 D & K 8 X 24 14K# gooseneck trailer – 1973 8 X 16 trailer with beavertail tri-axle pintle hitch - 1946 Roger low profile semitrailer 8 X 23 1/2 with ramps - fifth-wheel plate - low profile fifthwheel plate - Reese 15,000 fifth-wheel hitch for camper - 2001 Isuzu NPR truck with 5.7 liter 183K miles 14' landscape bed and fold-down sides and ramps – 1985 Int. S16000 cab & chasis with 5.9 diesel 5 sp 137K miles