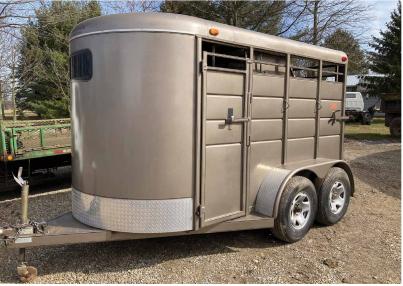

#### TRUCKS - TRAILERS

Nice 2016 12' Calico two-horse slant bumper trailer with tack room – 1996 Valley 6 X 18 3-horse slant gooseneck trailer – 1991 D & K 8 X 24 14K# gooseneck trailer – 1973 8 X 16 trailer with beavertail tri-axle pintle hitch - 1946 Roger low profile semitrailer 8 X 23 1/2 with ramps - fifth-wheel plate - low profile fifthwheel plate - Reese 15,000 fifth-wheel hitch for camper - 2001 Isuzu NPR truck with 5.7 liter 183K miles 14' landscape bed and fold-down sides and ramps – 1985 Int. S16000 cab & chasis with 5.9 diesel 5 sp 137K miles