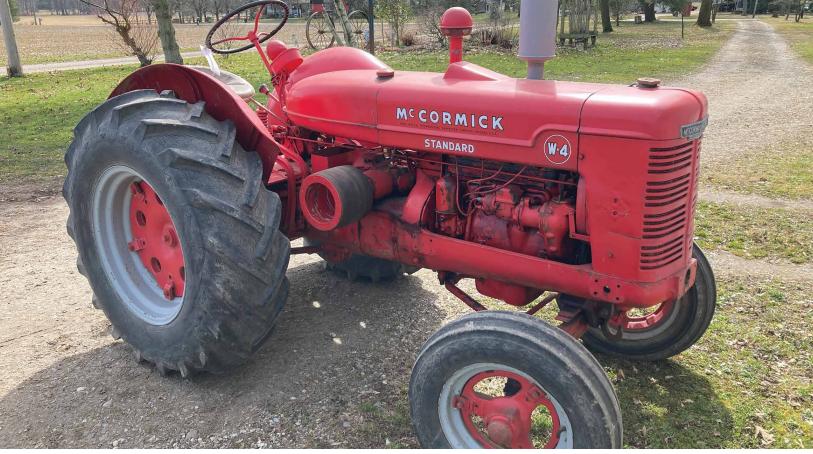

#### TRACTOR - UTV - FARM EQUIPMENT - ETC.

McCormick W-4 standard tractor – Honda 390 4X4 Trail Wagon gas UTV - (2) 1984 Honda Big Red three-wheelers, AS IS - Great Plains 6030 6RN liquid corn planter set up for precision planting - Landoll 9-shank disc chisel - DMT Ecolo-Til 3 pt 5-shank ripper - Unverferth 300 tool caddy with hyd. coupler - Top Air 800-gal. sprayer – Brillion frame with 24' harrow with spike teeth – Int. 24' field cultivator with spike harrow – 25' harrowgater – Aerway 15' dual transport - New Holland 355 feed grinder - Cardinal 8" X 47" PTO transport auger - Oliver 10' disc - 3 pt PTO ditcher - low profile gravity box and gear - Sitrex H-90 V-10 hyd. fold 10-wheel rake - Case IH 2200 front end loader with bucket - DMC Hi-cap 40 seed cleaner with 3 screens – older John Deere WF end – (2) sets of 18.4-38 duals - set of IH 3 1/4" axle wheels and 18.4-38 tire – (6) 100# IH style weights – 14-9-30 duals – Yetter coulters - Great Plains fert. boxes and fert. openers - Woods 3 pt. 5' brush hog – Pequea 6 X 10 bale feeder – 11.00-16 tires & rims