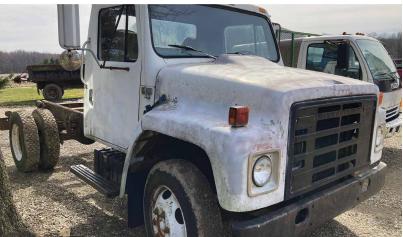

#### TRUCKS - TRAILERS

Nice 2016 12' Calico two-horse slant bumper trailer with tack room – 1996 Valley 6 X 18 3-horse slant gooseneck trailer – 1991 D & K 8 X 24 14K# gooseneck trailer – 1973 8 X 16 trailer with beavertail tri-axle pintle hitch - 1946 Roger low profile semitrailer 8 X 23 1/2 with ramps - fifth-wheel plate - low profile fifthwheel plate - Reese 15,000 fifth-wheel hitch for camper - 2001 Isuzu NPR truck with 5.7 liter 183K miles 14' landscape bed and fold-down sides and ramps – 1985 Int. S16000 cab & chasis with 5.9 diesel 5 sp 137K miles