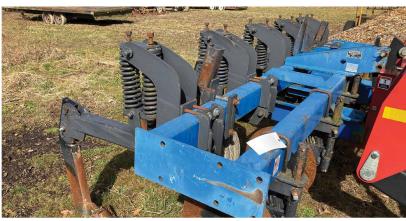

#### TRACTOR - UTV - FARM EQUIPMENT - ETC.

McCormick W-4 standard tractor – Honda 390 4X4 Trail Wagon gas UTV - (2) 1984 Honda Big Red three-wheelers, AS IS - Great Plains 6030 6RN liquid corn planter set up for precision planting - Landoll 9-shank disc chisel - DMT Ecolo-Til 3 pt 5-shank ripper - Unverferth 300 tool caddy with hyd. coupler - Top Air 800-gal. sprayer – Brillion frame with 24' harrow with spike teeth – Int. 24' field cultivator with spike harrow – 25' harrowgater – Aerway 15' dual transport - New Holland 355 feed grinder - Cardinal 8" X 47" PTO transport auger - Oliver 10' disc - 3 pt PTO ditcher - low profile gravity box and gear - Sitrex H-90 V-10 hyd. fold 10-wheel rake - Case IH 2200 front end loader with bucket - DMC Hi-cap 40 seed cleaner with 3 screens – older John Deere WF end – (2) sets of 18.4-38 duals - set of IH 3 1/4" axle wheels and 18.4-38 tire – (6) 100# IH style weights – 14-9-30 duals – Yetter coulters - Great Plains fert. boxes and fert. openers - Woods 3 pt. 5' brush hog – Pequea 6 X 10 bale feeder – 11.00-16 tires & rims