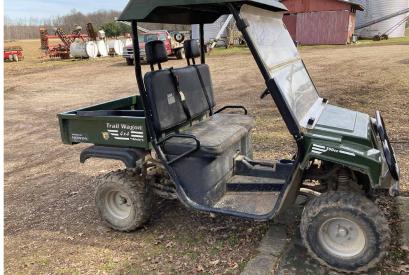

#### TRACTOR - UTV - FARM EQUIPMENT - ETC.

McCormick W-4 standard tractor – Honda 390 4X4 Trail Wagon gas UTV - (2) 1984 Honda Big Red three-wheelers, AS IS - Great Plains 6030 6RN liquid corn planter set up for precision planting - Landoll 9-shank disc chisel - DMT Ecolo-Til 3 pt 5-shank ripper - Unverferth 300 tool caddy with hyd. coupler - Top Air 800-gal. sprayer – Brillion frame with 24' harrow with spike teeth – Int. 24' field cultivator with spike harrow – 25' harrowgater – Aerway 15' dual transport - New Holland 355 feed grinder - Cardinal 8" X 47" PTO transport auger - Oliver 10' disc - 3 pt PTO ditcher - low profile gravity box and gear - Sitrex H-90 V-10 hyd. fold 10-wheel rake - Case IH 2200 front end loader with bucket - DMC Hi-cap 40 seed cleaner with 3 screens – older John Deere WF end – (2) sets of 18.4-38 duals - set of IH 3 1/4" axle wheels and 18.4-38 tire – (6) 100# IH style weights – 14-9-30 duals – Yetter coulters - Great Plains fert. boxes and fert. openers - Woods 3 pt. 5' brush hog – Pequea 6 X 10 bale feeder – 11.00-16 tires & rims