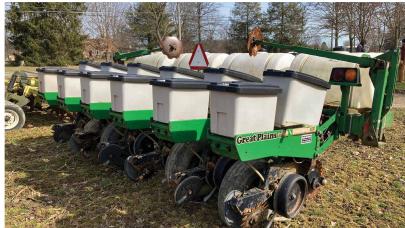

#### TRACTOR - UTV - FARM EQUIPMENT - ETC.

McCormick W-4 standard tractor – Honda 390 4X4 Trail Wagon gas UTV - (2) 1984 Honda Big Red three-wheelers, AS IS - Great Plains 6030 6RN liquid corn planter set up for precision planting - Landoll 9-shank disc chisel - DMT Ecolo-Til 3 pt 5-shank ripper - Unverferth 300 tool caddy with hyd. coupler - Top Air 800-gal. sprayer – Brillion frame with 24' harrow with spike teeth – Int. 24' field cultivator with spike harrow – 25' harrowgater – Aerway 15' dual transport - New Holland 355 feed grinder - Cardinal 8" X 47" PTO transport auger - Oliver 10' disc - 3 pt PTO ditcher - low profile gravity box and gear - Sitrex H-90 V-10 hyd. fold 10-wheel rake - Case IH 2200 front end loader with bucket - DMC Hi-cap 40 seed cleaner with 3 screens – older John Deere WF end – (2) sets of 18.4-38 duals - set of IH 3 1/4" axle wheels and 18.4-38 tire – (6) 100# IH style weights – 14-9-30 duals – Yetter coulters - Great Plains fert. boxes and fert. openers - Woods 3 pt. 5' brush hog – Pequea 6 X 10 bale feeder – 11.00-16 tires & rims