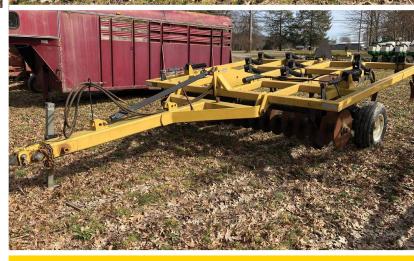

#### TRACTOR - UTV - FARM EQUIPMENT - ETC.

McCormick W-4 standard tractor – Honda 390 4X4 Trail Wagon gas UTV - (2) 1984 Honda Big Red three-wheelers, AS IS - Great Plains 6030 6RN liquid corn planter set up for precision planting - Landoll 9-shank disc chisel - DMT Ecolo-Til 3 pt 5-shank ripper - Unverferth 300 tool caddy with hyd. coupler - Top Air 800-gal. sprayer – Brillion frame with 24' harrow with spike teeth – Int. 24' field cultivator with spike harrow – 25' harrowgater – Aerway 15' dual transport - New Holland 355 feed grinder - Cardinal 8" X 47" PTO transport auger - Oliver 10' disc - 3 pt PTO ditcher - low profile gravity box and gear - Sitrex H-90 V-10 hyd. fold 10-wheel rake - Case IH 2200 front end loader with bucket - DMC Hi-cap 40 seed cleaner with 3 screens – older John Deere WF end – (2) sets of 18.4-38 duals - set of IH 3 1/4" axle wheels and 18.4-38 tire – (6) 100# IH style weights – 14-9-30 duals – Yetter coulters - Great Plains fert. boxes and fert. openers - Woods 3 pt. 5' brush hog – Pequea 6 X 10 bale feeder – 11.00-16 tires & rims